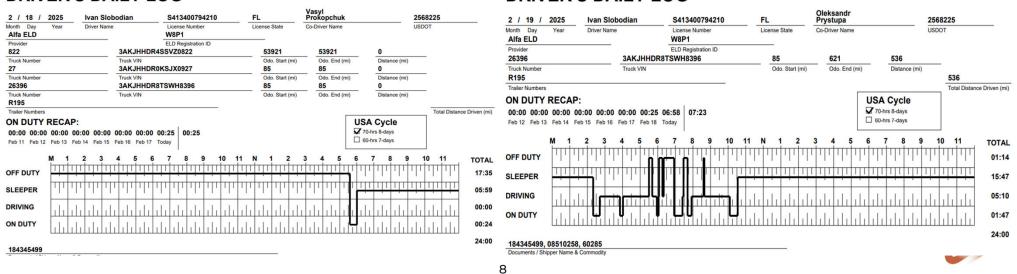

# Split-logging Discussion – Review each example (two logs) and determine if there is a violation and why or why not.

#### **DRIVER'S DAILY LOG**

ONE CALENDAR DAY - 24 HOURS - CST

#### **DRIVER'S DAILY LOG**

ONE CALENDAR DAY - 24 HOURS - CST

Does your fleet allow drivers to use split logging? If so, what benefit is there from the use, and how do you prevent violations?

How do you ensure that drivers are prepared for a roadside inspection? This should include how to access the instruction manual, send logs, and respond to officers.